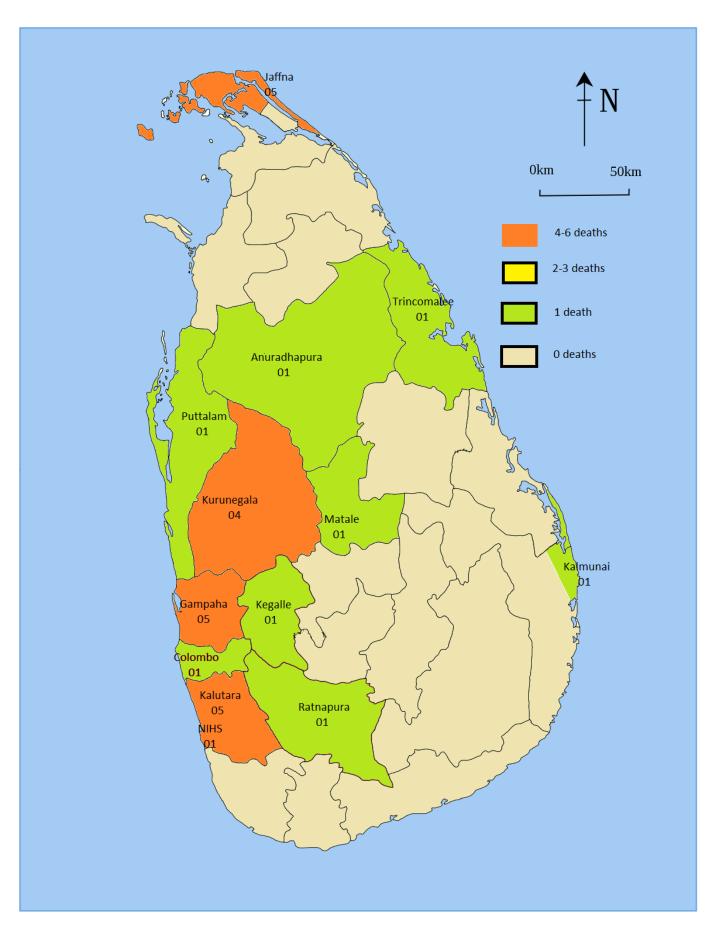

### **Human Rabies Deaths - 2022**

# **HUMAN RABIES DEATHS IN 2020, 2021 & 2022**

| PROVINCE                  | DISTRICT     | 2020 | 2021 | 2022 |  |
|---------------------------|--------------|------|------|------|--|
| Western                   | Colombo      | -    | 3    | 1    |  |
|                           | Gampaha      | 4    | 4    | 5    |  |
|                           | Kalutara     | 3    | 1    | 5    |  |
|                           | NIHS         |      | 1    | 1    |  |
| Western Total             |              | 7    | 9    | 12   |  |
| Llve                      | Badulla      | -    | -    | -    |  |
| Uva                       | Monaragala   | 1    | 1    | -    |  |
| Uva Total                 |              | 1    | 1    | -    |  |
|                           | Galle        | 3    | 1    | -    |  |
| Southern                  | Matara       | -    | -    | -    |  |
|                           | Hambantota   | 2    | -    | -    |  |
| Southern Total            |              | 5    | 1    | -    |  |
| Caharagamuuya             | Rathnapura   | 1    | 2    | 1    |  |
| Sabaragamuwa              | Kegalle      | -    | 1    | 1    |  |
| Sabaragamuwa Total        |              | 1    | 3    | 2    |  |
|                           | Jaffna       | 2    | 6    | 5    |  |
|                           | Kilinochchi  | -    | -    | -    |  |
| Northern                  | Vavuniya     | -    | -    | -    |  |
|                           | Mannar       | 1    | -    | -    |  |
|                           | Mulathive    | 2    | -    | -    |  |
| Northern Total            |              | 5    | 6    | 5    |  |
| Ni a utila 147 a at a ura | Kurunegala   | 6    | 2    | 4    |  |
| North Western             | Puttalam     | 1    | -    | 1    |  |
| North western Total       |              | 7    | 2    | 5    |  |
| North Control             | Anuradhapura | 3    | 1    | 1    |  |
| North Central             | Polonnaruwa  | -    | -    | -    |  |
| North Central Total       |              | 3    | 1    | 1    |  |
|                           | Ampara       | -    | -    | -    |  |
| Eastern                   | Trincomalee  | -    | 1    | 1    |  |
| Edstern                   | Batticaloa   | 1    | -    | -    |  |
|                           | Kalmunai     | -    | -    | 1    |  |
| Eastern Total             |              | 1    | 1    | 2    |  |
| Central                   | Kandy        | -    | -    | -    |  |
|                           | Nuwaraeliya  | -    | -    | -    |  |
|                           | Matale       | 1    | 1    | 1    |  |
| Central Total             |              | 1    | 1    | 1    |  |
| Grand                     | Total        | 31   | 25   | 28   |  |